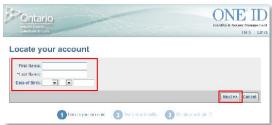

## Follow these steps

 In your internet browser, go to www.ehealthontario.ca; click LOGIN.

2. On the Log In page, click FORGOTTEN USERNAME?

On the Locate your Account page, enter your first name, last name and date of birth. Click NEXT.