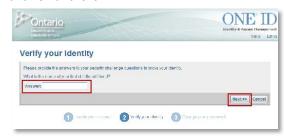

 On the Verify your Identity page, the first of two of your selected security questions displays. Enter the answer and click NEXT.

5. On the Verify your Identity page, the second security question displays. Enter the answer and click **NEXT**.