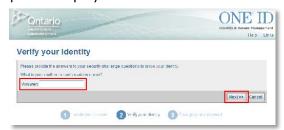

 On the Verify your Identity page, the first of two of your selected security questions displays. Enter the answer and click NEXT.

5. On the Verify your Identity page, the second security question displays. Enter the answer and click **NEXT**.