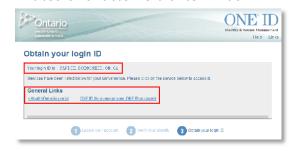

 On the Obtain your Login ID page, your Login ID displays. To exit, either click a link in the General Links section or close the browser window.